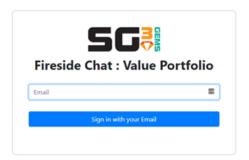

4) Enter your email address once the pop up appears

- 5) Click on button "Sign in with your Email".
- 6) Once you are login, you will be able to attend the session live.
  - \* You will only login once for all the sessions throughout the day.