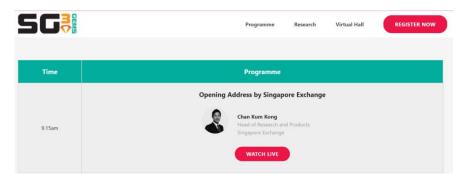

## **Fireside Chat and Panel Discussion**

- 1) Enter URL: <a href="https://www.sg30gems.com">www.sg30gems.com</a> on your browser.
- 2) Click on **Programme** tab on the top bar.
- 3) Click on Watch Live button.
  - \* Please note that the button will only appear 10 minutes prior to each session.