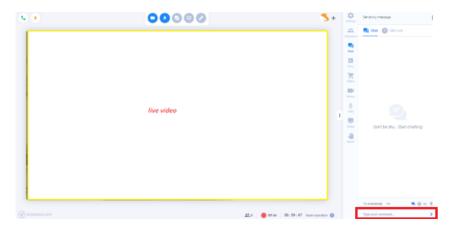

1) Click on Enter Chat (black button as per image below), at the right side of the page.

- 2) A new page will be loaded where you will be able to interact with the speakers via the Chat Function at the bottom right (within the red box).
  - \*Please note that all questions will be privately posted to the speakers