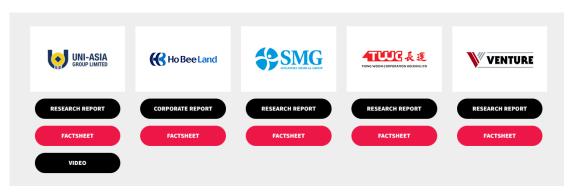

## Research Reports, Factsheet and Corporate Video (accessible only after 10.55am)

Click on Research tab on the top bar.
 Access the consolidated brokers' report by clicking on the Research Report button.
 Download the company key statistic by clicking on the Factsheet button.
 View the management presentation via the Video button.